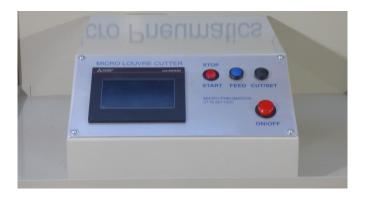

#### **PRODUCTIVITY & EFFICIENCY**

- Vertical Blind Cutter Fully automatic stacking of up to 10 blinds
- · Load & walk away
- Quick & accurate
- User friendly
- · Metric or imperial operation
- · Sloping blinds programme
- · Blind reclaim facility
- · Insertion of marker tabs
- Fabric required & used displayed
- Top & bottom pocket sizes adjustable on screen