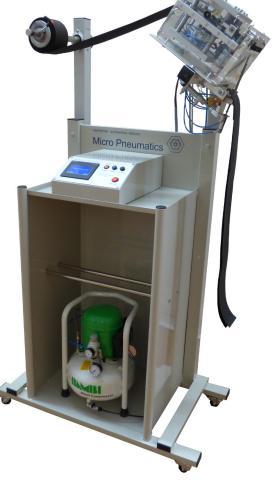

### **QUALITY & DESIGN**

The bench mark vertical blind louvre cutting machines.

It cuts, punches the hole, puts the top and bottom creases in, stacks each slat neatly and all in a compact package of only  $1m \ge 0.5m$ .

An extremely reliable machine. This is the best selling machine on the market with over 13 years of production with only minor changes and software updates.

A proven design that has been imitated but never surpassed. Includes the Bambi silent compressor.

### **SPECIFICATIONS**

- Footprint size of only 1m x 1/2m
- Blade widths up to 127mm
- · Silent compressor included
- Regular 220-240vac 10amp Supply Required

licro Pneu

P 1300 556 851

F 1300 556 871

sales@ultracut-industries.com.au www.ultracut-industries.com.au